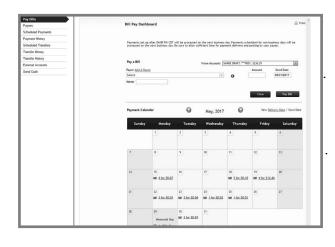

#### The platform contains three different categories: Bill Pay, A2A, and P2P.

■ Bill Pay allows you to pay bills from your FCFCU checking account. For major payee, this can be done electronically which will be delivered within one or two business days. Users can also set up e-Bills, which link your bills to your account, the needed payment shows up automatically. For others, the system will create a paper check to be delivered within five days, with a one-day rush delivery option available.

Scheduling payments is easy to do and easy to keep track of with an online calendar that shows each scheduled payment for the month. You can even schedule repeat transfers to make sure you don't forget to send in that payment.